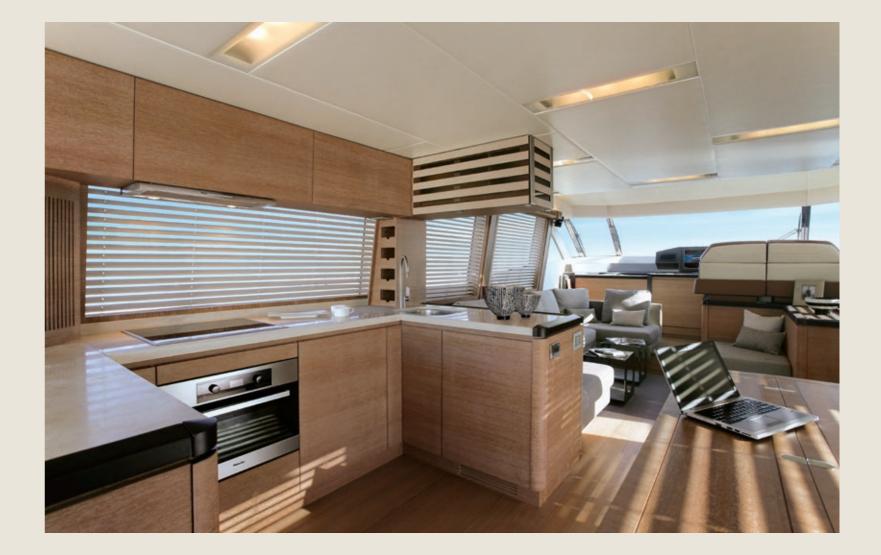

The MCY design vision can be seen both in the whole and in the details, in the deck layout as clearly as in the porthole design. The stylistic elements that best represent Monte Carlo Yachts' design concept are found in the high, flared bow and the aft section supports of the flybridge.

We worked with the mission of doing new things, not repeating previous experiences. That's why when people look at a Monte Carlo Yachts model, they will see a handsome boat that is as beautiful as it is safe and says: "let's go, let's sail". These boats have an intrinsic Mediterranean style; they are so "naturally" refined that we don't want or have to define them as minimalist. We prefer to speak about simplicity instead: a word that's fresher and less abused.