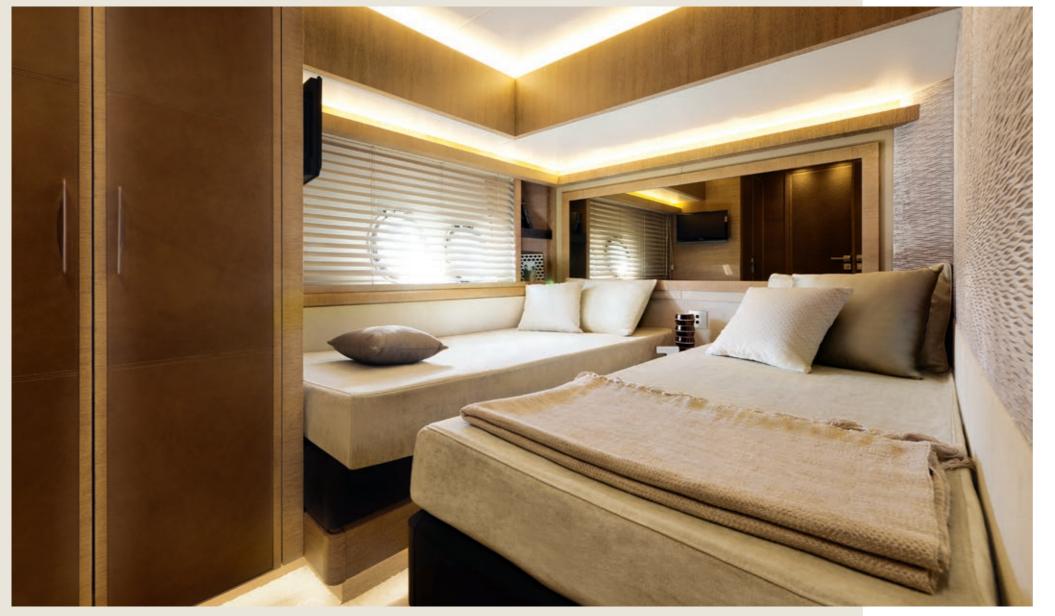

as to be able to exploit its potential to the maximum and give complete expression to Monte Carlo Yachts' values.

The production process takes place inside the state-of-the-art yard at Monfalcone: covering an area of 20,000 m<sup>2</sup> strategically located with a water front with quays for around 40 berths, today it is at the very forefront of the market.



# TIMELESS LUXURY YACHTS



MONTECARLOYACHTS 76









Best Design Trophy Most Innovative Yacht Trophy Cannes Boat Show

Motor Boat of the Year Genoa Boat Show







Yacht & Sail - ADI Association of Industrial Design



Motor Boat of the Year London Boat Show



European Powerboat of the Year Düsseldorf Boat Show



**Best Production** Motor Yacht 51' to 80' Asia Boating Awards



































































### MONTECARLOYACHTS 76

## TECHNICAL SPECIFICATIONS

| Main dimensions                  |                                                            |  |
|----------------------------------|------------------------------------------------------------|--|
| Length overall (LOA)             | 23.05 m - 75 ft 7 in                                       |  |
| Maximum beam                     | 5.65 m – 18 ft 6 in                                        |  |
| Draft                            | 1.60 m - 5 ft 3 in (V Drive)   1.70 m - 5 ft 7 in (ZF Pod) |  |
| Displacement                     | 47 t Dry (V Drive)   48 t Dry (ZF Pod)                     |  |
|                                  |                                                            |  |
| Engines