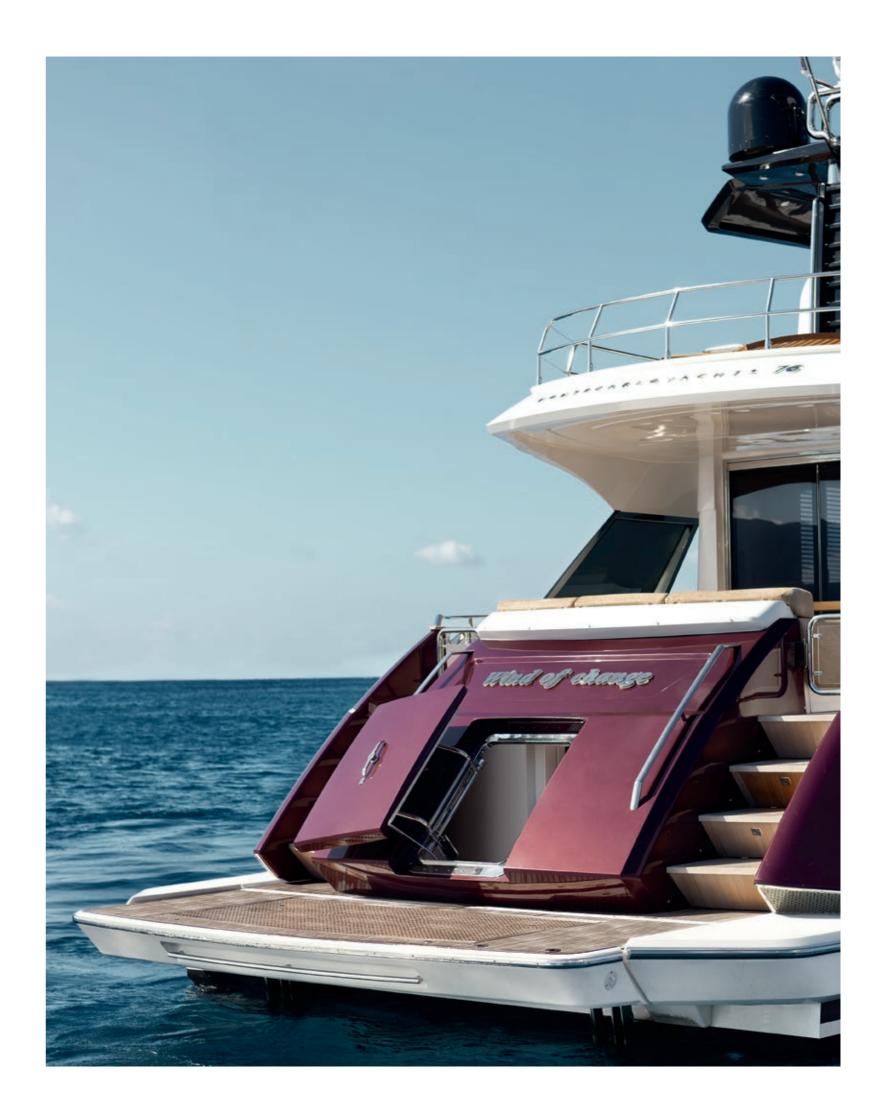

The MCY design vision can be seen both in the whole and in the details, in the deck layout as clearly as in the porthole design. The stylistic elements that best represent Monte Carlo Yachts' design concept are found in the high, flared bow and the aft section supports of the flybridge.

### MONTECARLOYACHTS 76