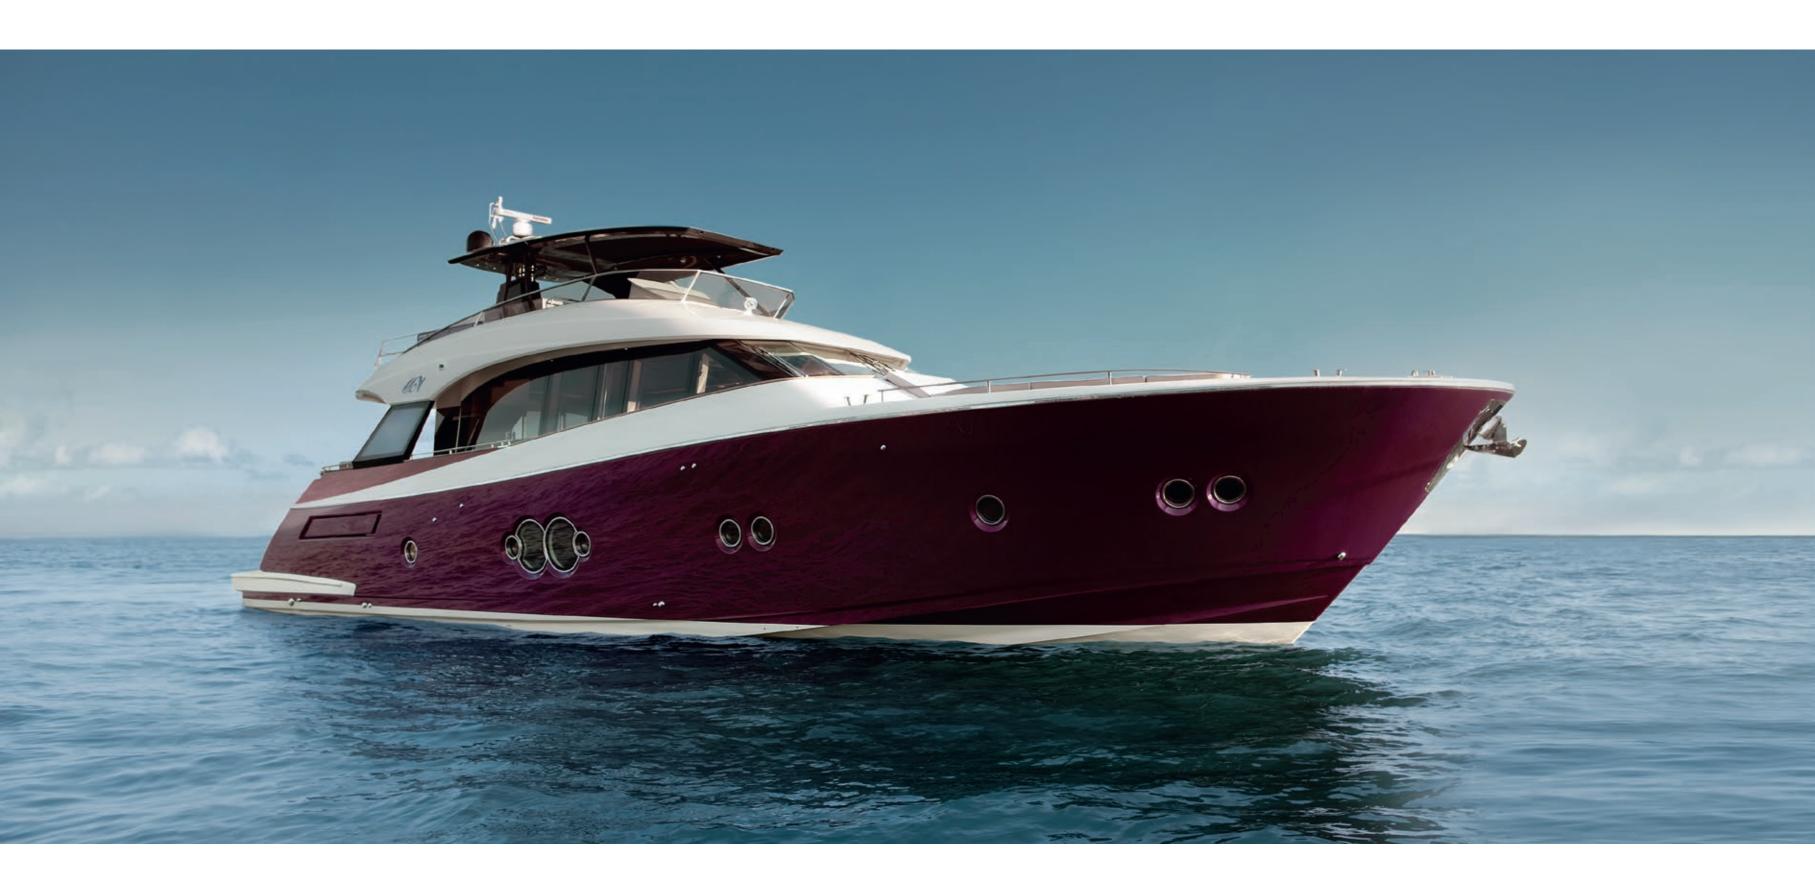

# TIMELESS LUXURY YACHTS

MONTECARLOYACHTS 76

Best Design Trophy Most Innovative Yacht Trophy Cannes Boat Show

Motor Boat of the Year Genoa Boat Show

Yacht & Sail - ADI Association of Industrial Design

Motor Boat of the Year London Boat Show

### MONTECARLOYACHTS 76

## TECHNICAL SPECIFICATIONS

| Main dimensions                  |                                                            |  |
|----------------------------------|------------------------------------------------------------|--|
| Length overall (LOA)             | 23.05 m - 75 ft 7 in                                       |  |
| Maximum beam                     | 5.65 m – 18 ft 6 in                                        |  |
| Draft                            | 1.60 m - 5 ft 3 in (V Drive)   1.70 m - 5 ft 7 in (ZF Pod) |  |
| Displacement                     | 47 t Dry (V Drive)   48 t Dry (ZF Pod)                     |  |
|                                  |                                                            |  |
| Engines                          |                                                            |  |
| 2 x MAN V12 1400 (V-Drive)       |                                                            |  |
| 2 x MAN V8 1200 (ZF Pod)         |                                                            |  |
|                                  |                                                            |  |
| Speed                            |                                                            |  |
| Maximum speed                    | 30-31 kn                                                   |  |
| Cruise speed                     | 24-26 kn                                                   |  |
|                                  |                                                            |  |
| Tanks                            |                                                            |  |
| Fuel                             | 4000 l - 1057 US gal                                       |  |
| Fresh water                      | 1000 l – 264 US gal                                        |  |
|                                  |                                                            |  |
| Building materials               |                                                            |  |
| VTR, Kevlar®, Carbon Fiber       |                                                            |  |
|                                  |                                                            |  |
| Naval architecture & engineering |                                                            |  |
| Seaway & Monte Carlo Yachts      |                                                            |  |
|                                  |                                                            |  |
| Exterior & interior design       |                                                            |  |
| Nuvolari Lenard                  |                                                            |  |
|                                  |                                                            |  |
| Design category                  |                                                            |  |
| CE-A                             |                                                            |  |
|                                  |                                                            |  |