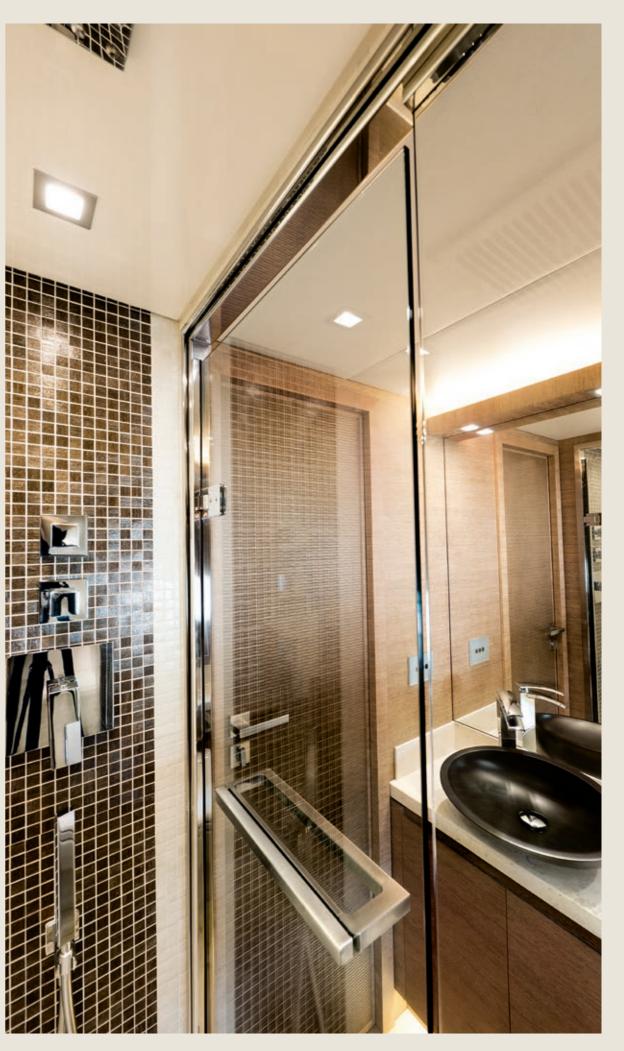

s so as to be able to exploit its potential to the maximum and give complete expression to Monte Carlo Yachts' values.

The production process takes place inside the state-of-the-art yard at Monfalcone: covering an area of 20,000 m<sup>2</sup> strategically located with a water front with quays for around 40 berths, today it is at the very forefront of the market.



# TIMELESS LUXURY YACHTS



MONTECARLOYACHTS 76









Best Design Trophy Most Innovative Yacht Trophy Cannes Boat Show

Motor Boat of the Year Genoa Boat Show







Yacht & Sail - ADI Association of Industrial Design



Motor Boat of the Year London Boat Show



European Powerboat of the Year Düsseldorf Boat Show



**Best Production** Motor Yacht 51' to 80' Asia Boating Awards



































































### MONTECARLOYACHTS 76

## TECHNICAL SPECIFICATIONS

| Main dimensions                  |                                                            |  |
|----------------------------------|------------------------------------------------------------|--|
| Length overall (LOA)             | 23.05 m - 75 ft 7 in                                       |  |
| Maximum beam                     | 5.65 m – 18 ft 6 in                                        |  |
| Draft                            | 1.60 m - 5 ft 3 in (V Drive)   1.70 m - 5 ft 7 in (ZF Pod) |  |
| Displacement                     | 47 t Dry (V Drive)   48 t Dry (ZF Pod)                     |  |
|                                  |                                                            |  |
| Engines