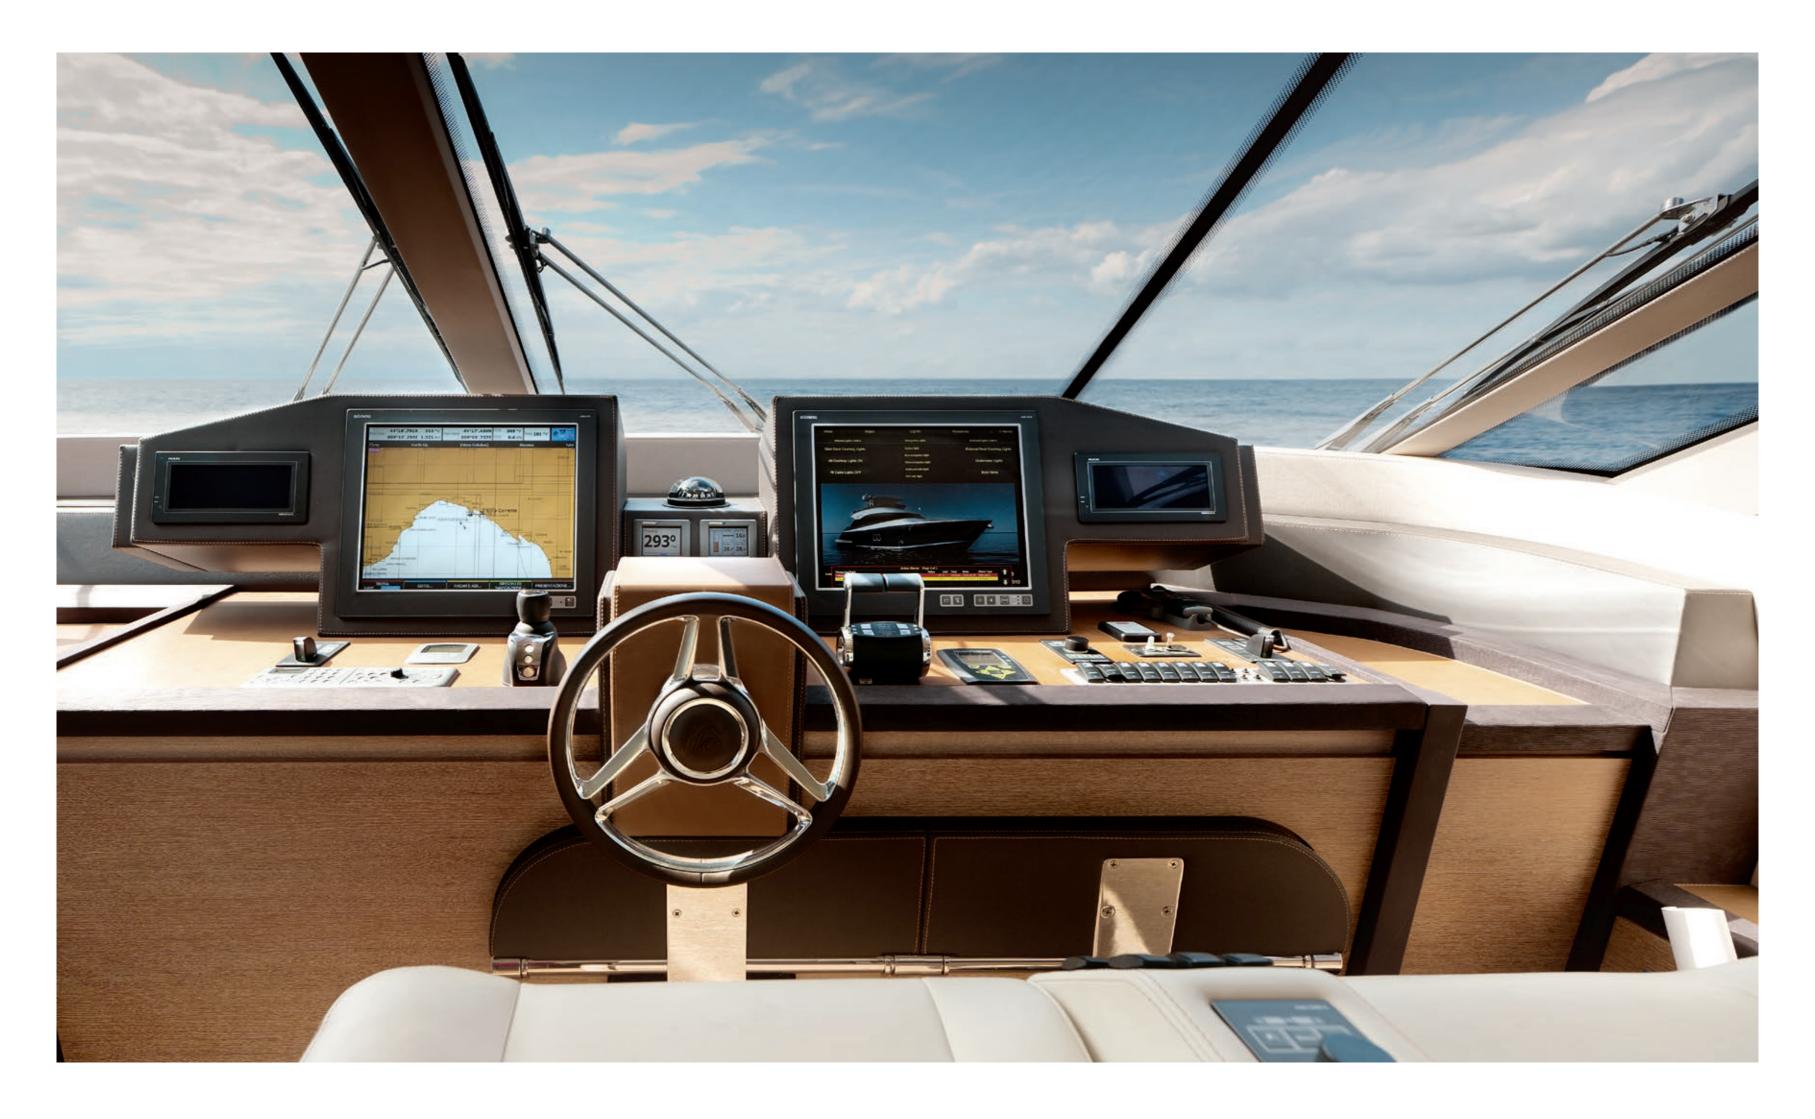

When facing a blank sheet, the first question to always ask is about functionality. If a boat is beautiful because it sails, then it has to have naval attributes. We didn't want to design houses made to be moored in a harbour, or cars that go in the water, we wanted to make a yacht that was beautiful to use and had a strong personality.

The MCY design vision can be seen both in the whole and in the details, in the deck layout as clearly as in the porthole design. The stylistic elements that best represent Monte Carlo Yachts' design concept are found in the high, flared bow and the aft section supports of the flybridge.