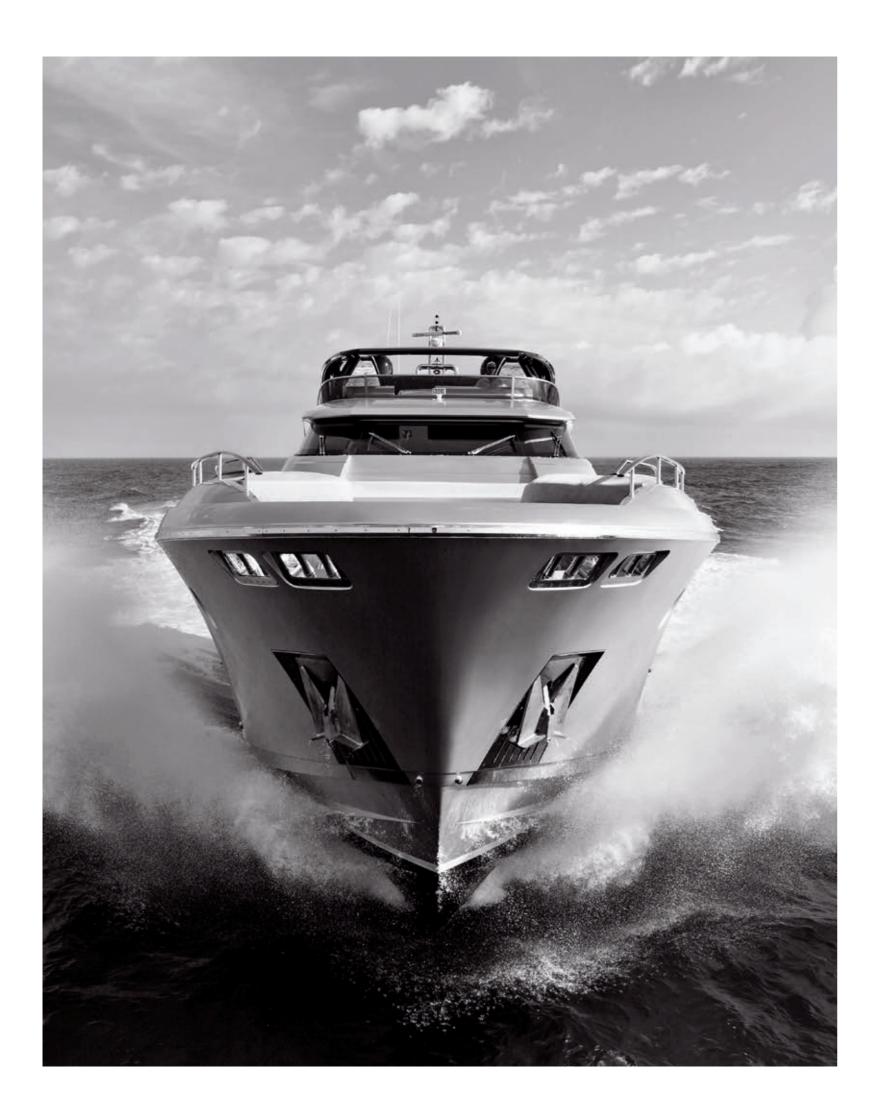

The MCY design vision can be seen both in the whole and in the details, in the deck layout as clearly as in the porthole design. The stylistic elements that best represent Monte Carlo Yachts' design concept are found in the high, flared bow and the aft section supports of the flybridge.