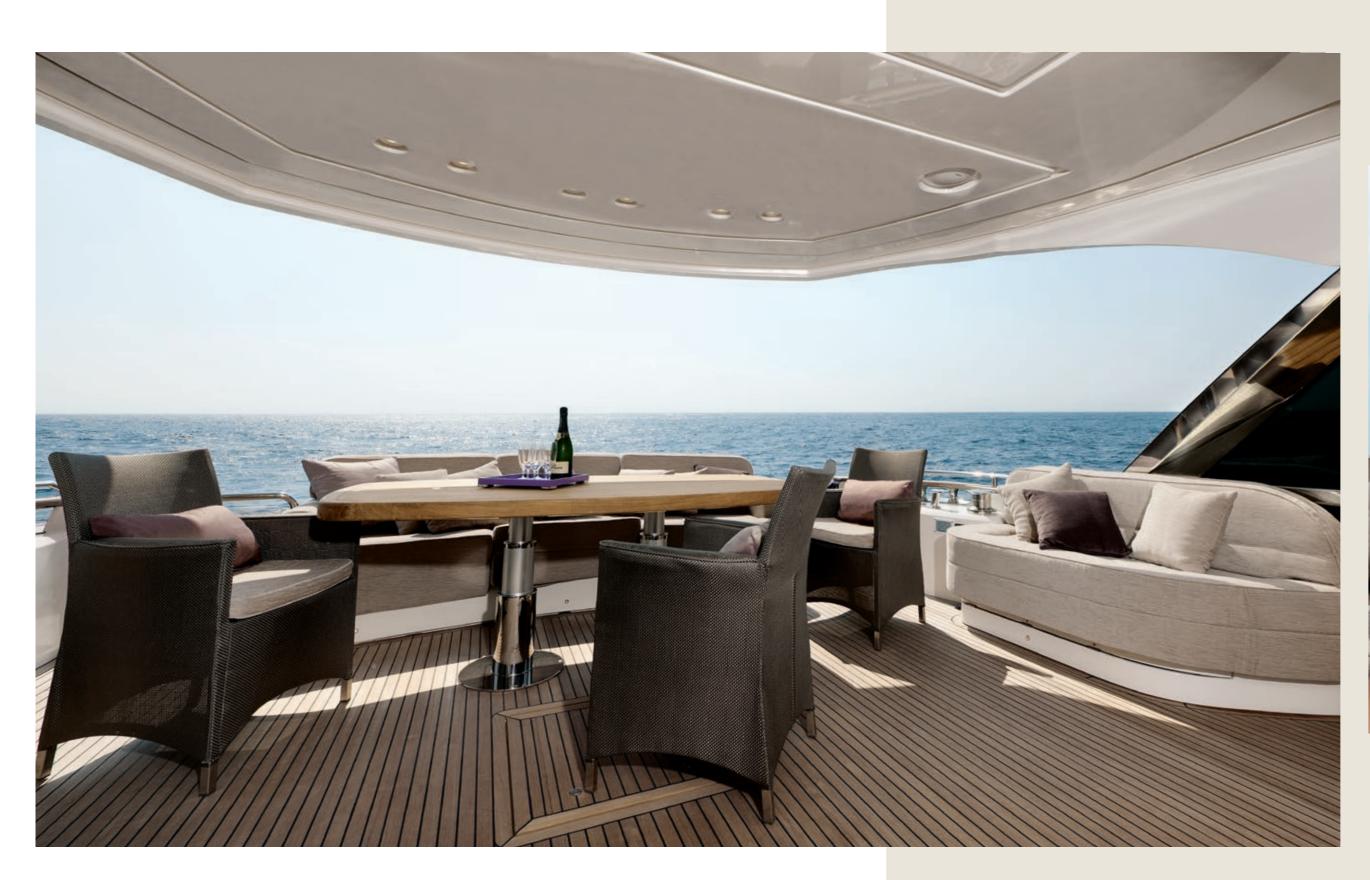

The MCY design vision can be seen both in the whole and in the details, in the deck layout as clearly as in the porthole design. The stylistic elements that best represent Monte Carlo Yachts' design concept are found in the high, flared bow and the aft section supports of the flybridge.

We worked with the mission of doing new things, not repeating previous experiences. That's why when people look at a Monte Carlo Yachts model, they will see a handsome boat that is as beautiful as it is safe and says: "let's go, let's sail". These boats have an intrinsic Mediterranean style; they are so "naturally" refined that we don't want or have to define them as minimalist. We prefer to speak about simplicity instead: a word that's fresher and less abused.