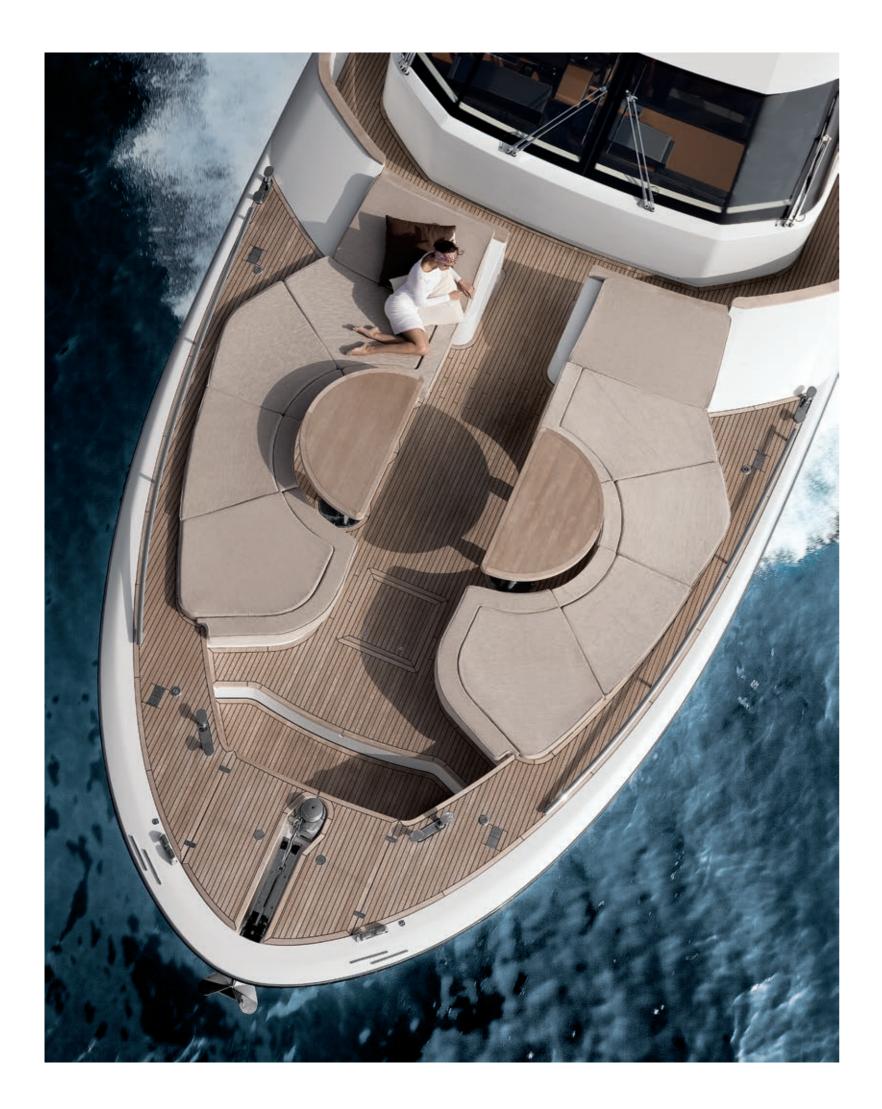

The MCY design vision can be seen both in the whole and in the details, in the deck layout as clearly as in the porthole design. The stylistic elements that best represent Monte Carlo Yachts' design concept are found in the high, flared bow and the aft section supports of the flybridge.