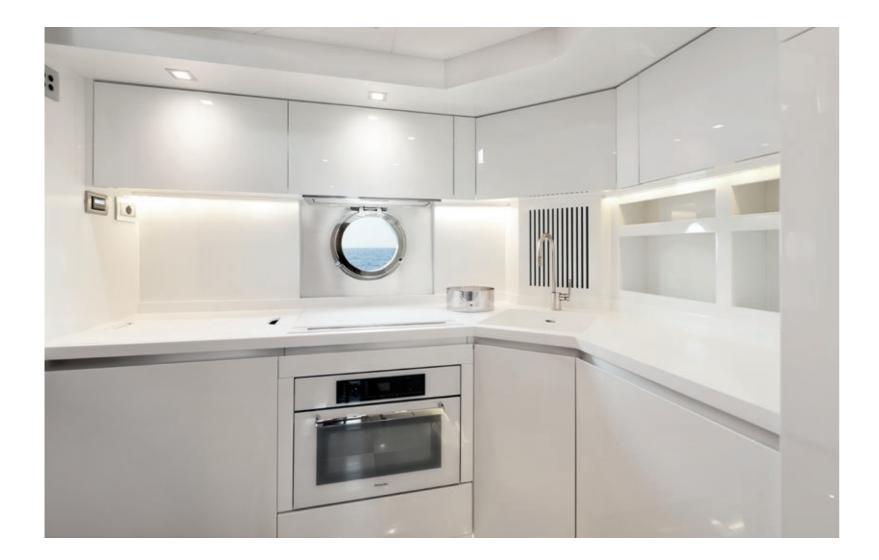

to be able to exploit its potential to the maximum and give complete expression to Monte Carlo Yachts' values.

The production process takes place inside the state-of-the-art yard at Monfalcone: covering an area of 20,000 m<sup>2</sup> strategically located with a water front with quays for around 40 berths, today it is at the very forefront of the market.



# TIMELESS LUXURY YACHTS



MONTECARLOYACHTS 76









Best Design Trophy Most Innovative Yacht Trophy Cannes Boat Show

Motor Boat of the Year Genoa Boat Show







Yacht & Sail - ADI Association of Industrial Design



Motor Boat of the Year London Boat Show



European Powerboat of the Year Düsseldorf Boat Show



**Best Production** Motor Yacht 51' to 80' Asia Boating Awards



































































### MONTECARLOYACHTS 76

## TECHNICAL SPECIFICATIONS

| Main dimensions                  |                                                            |  |
|----------------------------------|------------------------------------------------------------|--|
| Length overall (LOA)             | 23.05 m - 75 ft 7 in                                       |  |
| Maximum beam                     | 5.65 m – 18 ft 6 in                                        |  |
| Draft                            | 1.60 m - 5 ft 3 in (V Drive)   1.70 m - 5 ft 7 in (ZF Pod) |  |
| Displacement                     | 47 t Dry (V Drive)   48 t Dry (ZF Pod)                     |  |
|                                  |                                                            |  |
| Engines