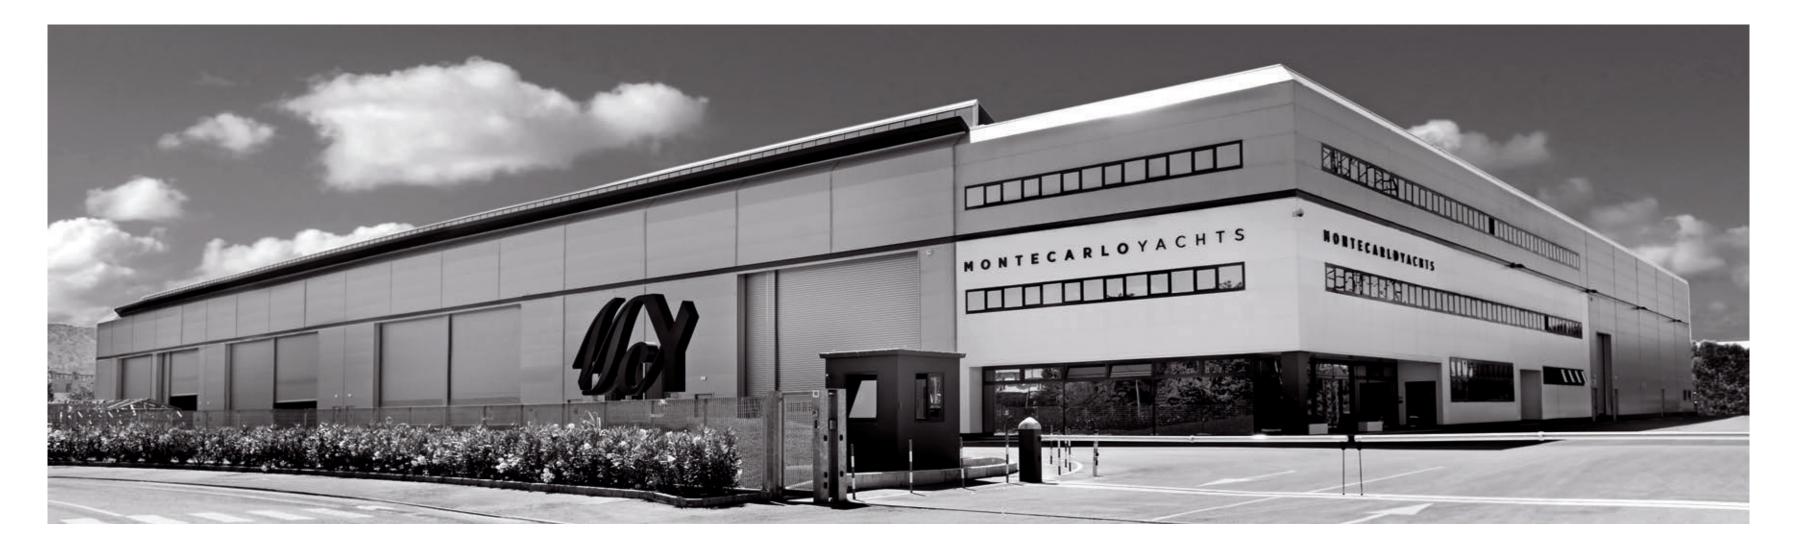

The production process takes place inside the state-of-the-art yard at Monfalcone: covering an area of 20,000 m<sup>2</sup> strategically located with a water front with quays for around 40 berths, today it is at the very forefront of the market.