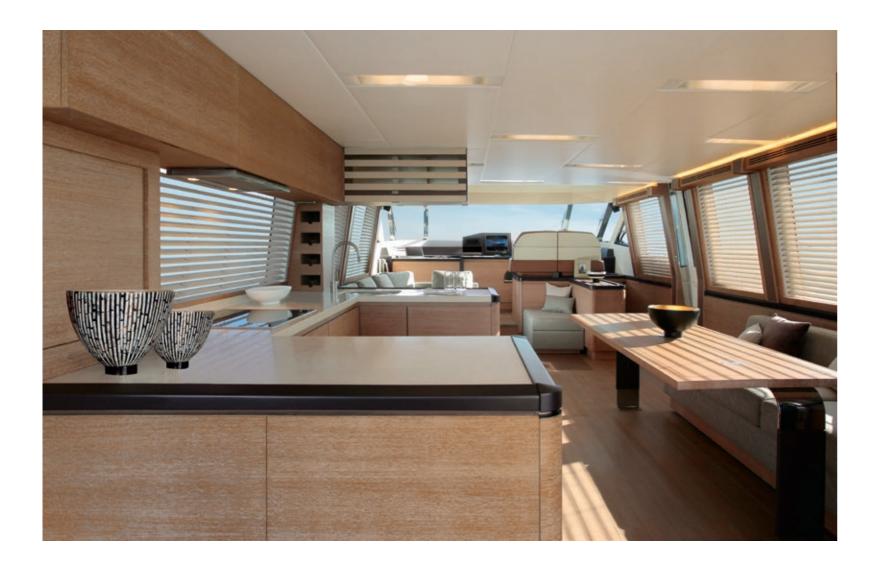

The MCY design vision can be seen both in the whole and in the details, in the deck layout as clearly as in the porthole design. The stylistic elements that best represent Monte Carlo Yachts' design concept are found in the high, flared bow and the aft section supports of the flybridge.

We worked with the mission of doing new things, not repeating previous experiences. That's why when people look at a Monte Carlo Yachts model, they will see a handsome boat that is as beautiful as it is safe and says: "let's go, let's sail". These boats have an intrinsic Mediterranean style; they are so "naturally" refined that we don't want or have to define them as minimalist. We prefer to speak about simplicity instead: a word that's fresher and less abused.