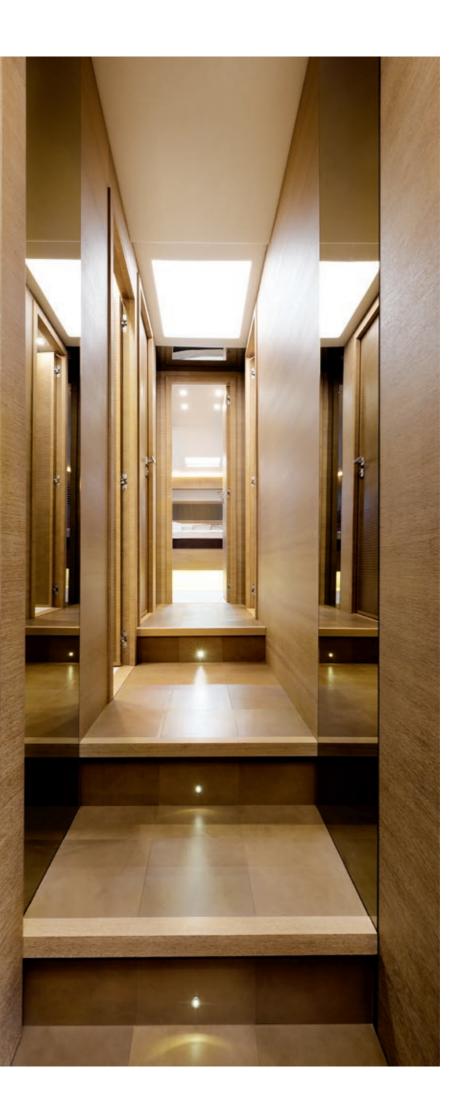

The MCY design vision can be seen both in the whole and in the details, in the deck layout as clearly as in the porthole design. The stylistic elements that best represent Monte Carlo Yachts' design concept are found in the high, flared bow and the aft section supports of the flybridge.

Eliminate waste, pursue perfection: this is the synthesis of the industrial philosophy behind our award-winning products. The construction process is jointly developed alongside extensive technical planning and design: in each MCY, the entire structure of the interior rooms is conceived in modular form so it can be readied outside the hull, in complete control of the assembly tolerances. This system makes it possible to care for the smallest design and decor details as well as all the technical aspects relating to the on-board systems. The result is revolutionary and offers maximum accessibility to implement solutions that limit the transmission of vibrations and noise toward the interior rooms.