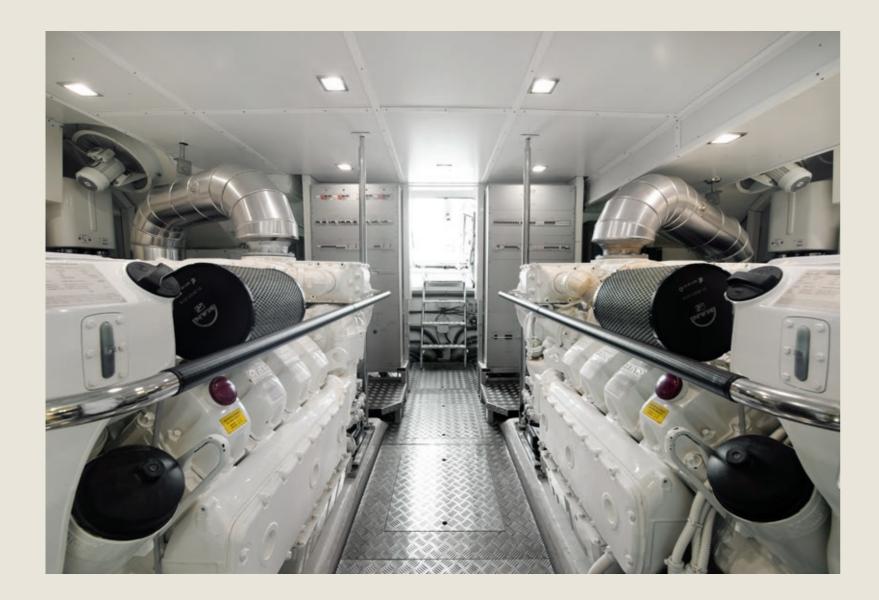

Eliminate waste, pursue perfection: this is the synthesis of the industrial philosophy behind our award-winning products. The construction process is jointly developed alongside extensive technical planning and design: in each MCY, the entire structure of the interior rooms is conceived in modular form so it can be readied outside the hull, in complete control of the assembly tolerances. This system makes it possible to care for the smallest design and decor details as well as all the technical aspects relating to the on-board systems. The result is revolutionary and offers maximum accessibility to implement solutions that limit the transmission of vibrations and noise toward the interior rooms.

## TECHNICAL SPECIFICATIONS

| Main dimensions                  |                                                            |  |
|----------------------------------|------------------------------------------------------------|--|
| Length overall (LOA)             | 23.05 m - 75 ft 7 in                                       |  |
| Maximum beam                     | 5.65 m – 18 ft 6 in                                        |  |
| Draft                            | 1.60 m - 5 ft 3 in (V Drive)   1.70 m - 5 ft 7 in (ZF Pod) |  |
| Displacement                     | 47 t Dry (V Drive)   48 t Dry (ZF Pod)                     |  |
|                                  |                                                            |  |
| Engines                          |                                                            |  |
| 2 x MAN V12 1400 (V-Drive)       |                                                            |  |
| 2 x MAN V8 1200 (ZF Pod)         |                                                            |  |
|                                  |                                                            |  |
| Speed                            |                                                            |  |
| Maximum speed                    | 30-31 kn                                                   |  |
| Cruise speed                     | 24-26 kn                                                   |  |
|                                  |                                                            |  |
| Tanks                            |                                                            |  |
| Fuel                             | 4000 l - 1057 US gal                                       |  |
| Fresh water                      | 1000 l – 264 US gal                                        |  |
|                                  |                                                            |  |
| Building materials               |                                                            |  |
| VTR, Kevlar®, Carbon Fiber       |                                                            |  |
|                                  |                                                            |  |
| Naval architecture & engineering |                                                            |  |
| Seaway & Monte Carlo Yachts      |                                                            |  |
|                                  |                                                            |  |
| Exterior & interior design       |                                                            |  |
| Nuvolari Lenard                  |                                                            |  |
|                                  |                                                            |  |
| Design category                  |                                                            |  |
| CE-A                             |                                                            |  |
|                                  |                                                            |  |