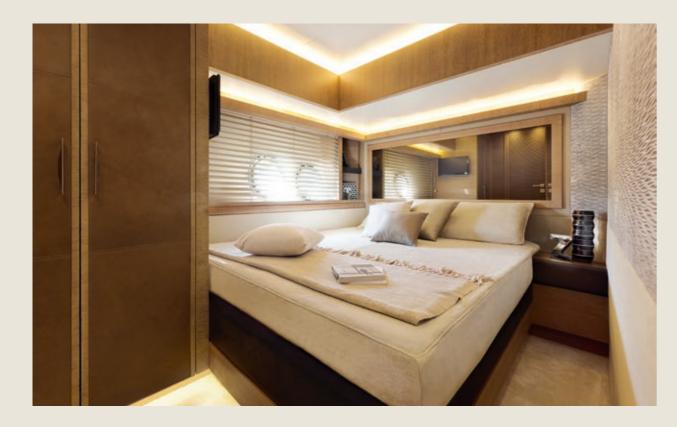

so as to be able to exploit its potential to the maximum and give complete expression to Monte Carlo Yachts' values.

The production process takes place inside the state-of-the-art yard at Monfalcone: covering an area of 20,000 m<sup>2</sup> strategically located with a water front with quays for around 40 berths, today it is at the very forefront of the market.



# TIMELESS LUXURY YACHTS



MONTECARLOYACHTS 76









Best Design Trophy Most Innovative Yacht Trophy Cannes Boat Show

Motor Boat of the Year Genoa Boat Show







Yacht & Sail - ADI Association of Industrial Design



Motor Boat of the Year London Boat Show



European Powerboat of the Year Düsseldorf Boat Show



**Best Production** Motor Yacht 51' to 80' Asia Boating Awards



































































### MONTECARLOYACHTS 76

## TECHNICAL SPECIFICATIONS

| Main dimensions                  |                                                            |  |
|----------------------------------|------------------------------------------------------------|--|
| Length overall (LOA)             | 23.05 m - 75 ft 7 in                                       |  |
| Maximum beam                     | 5.65 m – 18 ft 6 in                                        |  |
| Draft                            | 1.60 m - 5 ft 3 in (V Drive)   1.70 m - 5 ft 7 in (ZF Pod) |  |
| Displacement                     | 47 t Dry (V Drive)   48 t Dry (ZF Pod)                     |  |
|                                  |                                                            |  |
| Engines