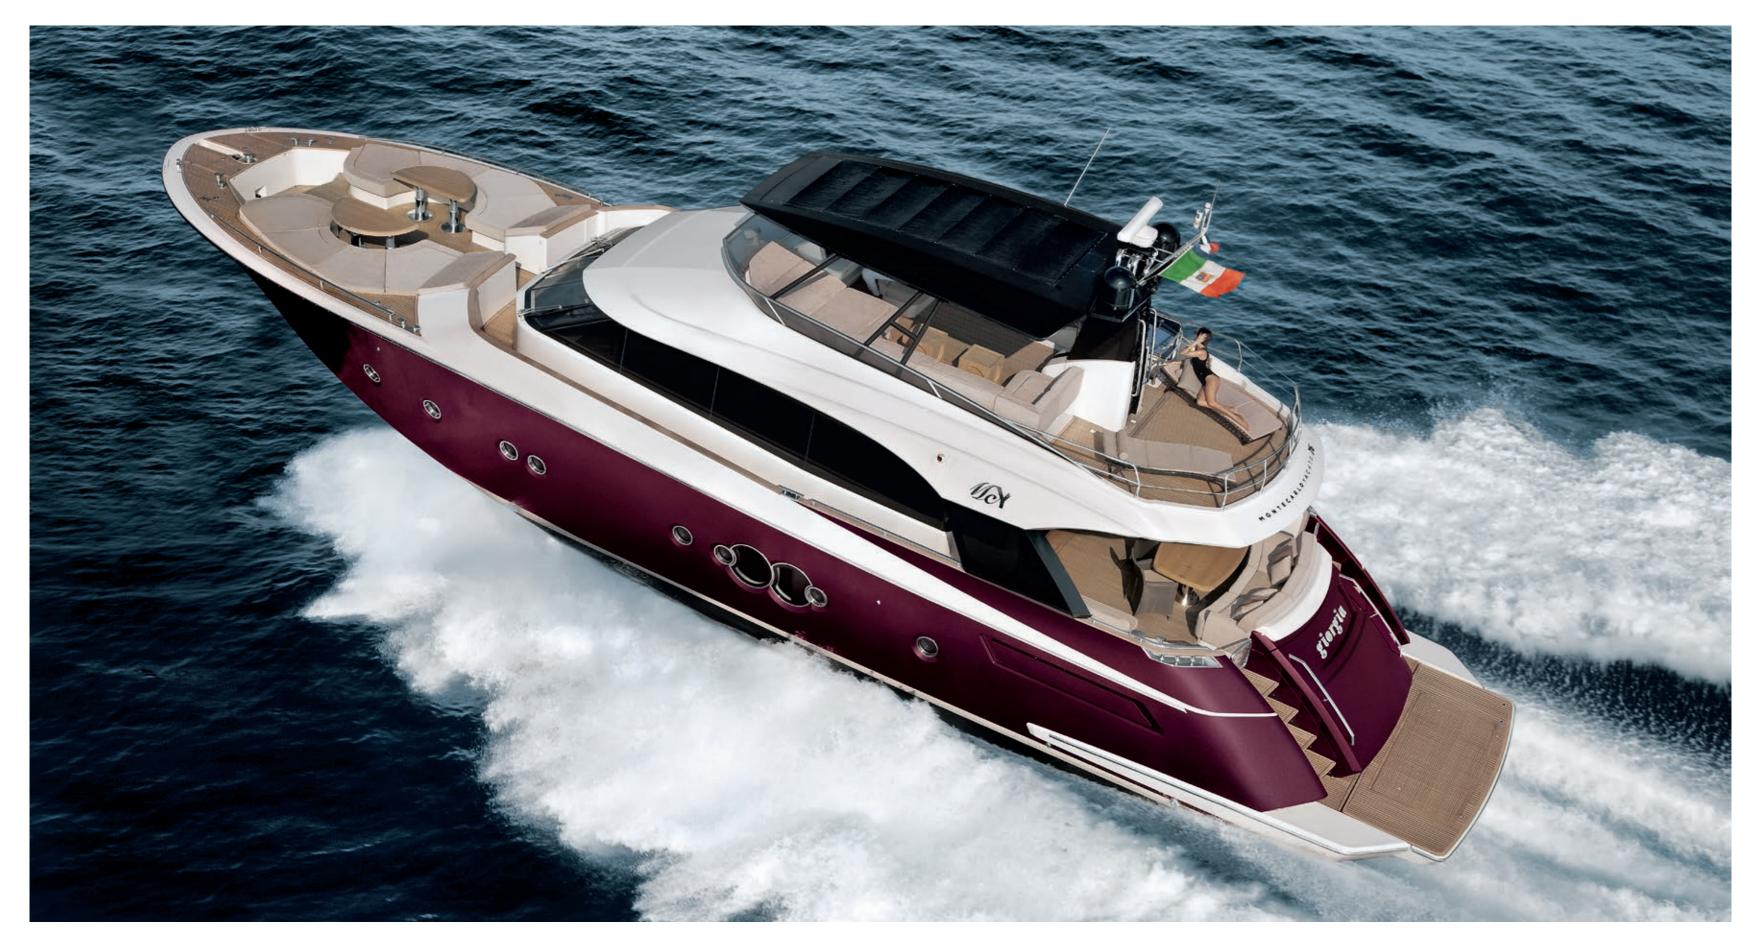

### MONTECARLOYACHTS 76

## TECHNICAL SPECIFICATIONS

| Main dimensions                  |                                                            |  |
|----------------------------------|------------------------------------------------------------|--|
| Length overall (LOA)             | 23.05 m - 75 ft 7 in                                       |  |
| Maximum beam                     | 5.65 m – 18 ft 6 in                                        |  |
| Draft                            | 1.60 m - 5 ft 3 in (V Drive)   1.70 m - 5 ft 7 in (ZF Pod) |  |
| Displacement                     | 47 t Dry (V Drive)   48 t Dry (ZF Pod)                     |  |
|                                  |                                                            |  |
| Engines                          |                                                            |  |
| 2 x MAN V12 1400 (V-Drive)       |                                                            |  |
| 2 x MAN V8 1200 (ZF Pod)         |                                                            |  |
|                                  |                                                            |  |
| Speed                            |                                                            |  |
| Maximum speed                    | 30-31 kn                                                   |  |
| Cruise speed                     | 24-26 kn                                                   |  |
|                                  |                                                            |  |
| Tanks                            |                                                            |  |
| Fuel                             | 4000 l - 1057 US gal                                       |  |
| Fresh water                      | 1000 l – 264 US gal                                        |  |
|                                  |                                                            |  |
| Building materials               |                                                            |  |
| VTR, Kevlar®, Carbon Fiber       |                                                            |  |
|                                  |                                                            |  |
| Naval architecture & engineering |                                                            |  |
| Seaway & Monte Carlo Yachts      |                                                            |  |
|                                  |                                                            |  |
| Exterior & interior design       |                                                            |  |
| Nuvolari Lenard                  |                                                            |  |
|                                  |                                                            |  |
| Design category                  |                                                            |  |
| CE-A                             |                                                            |  |
|                                  |                                                            |  |