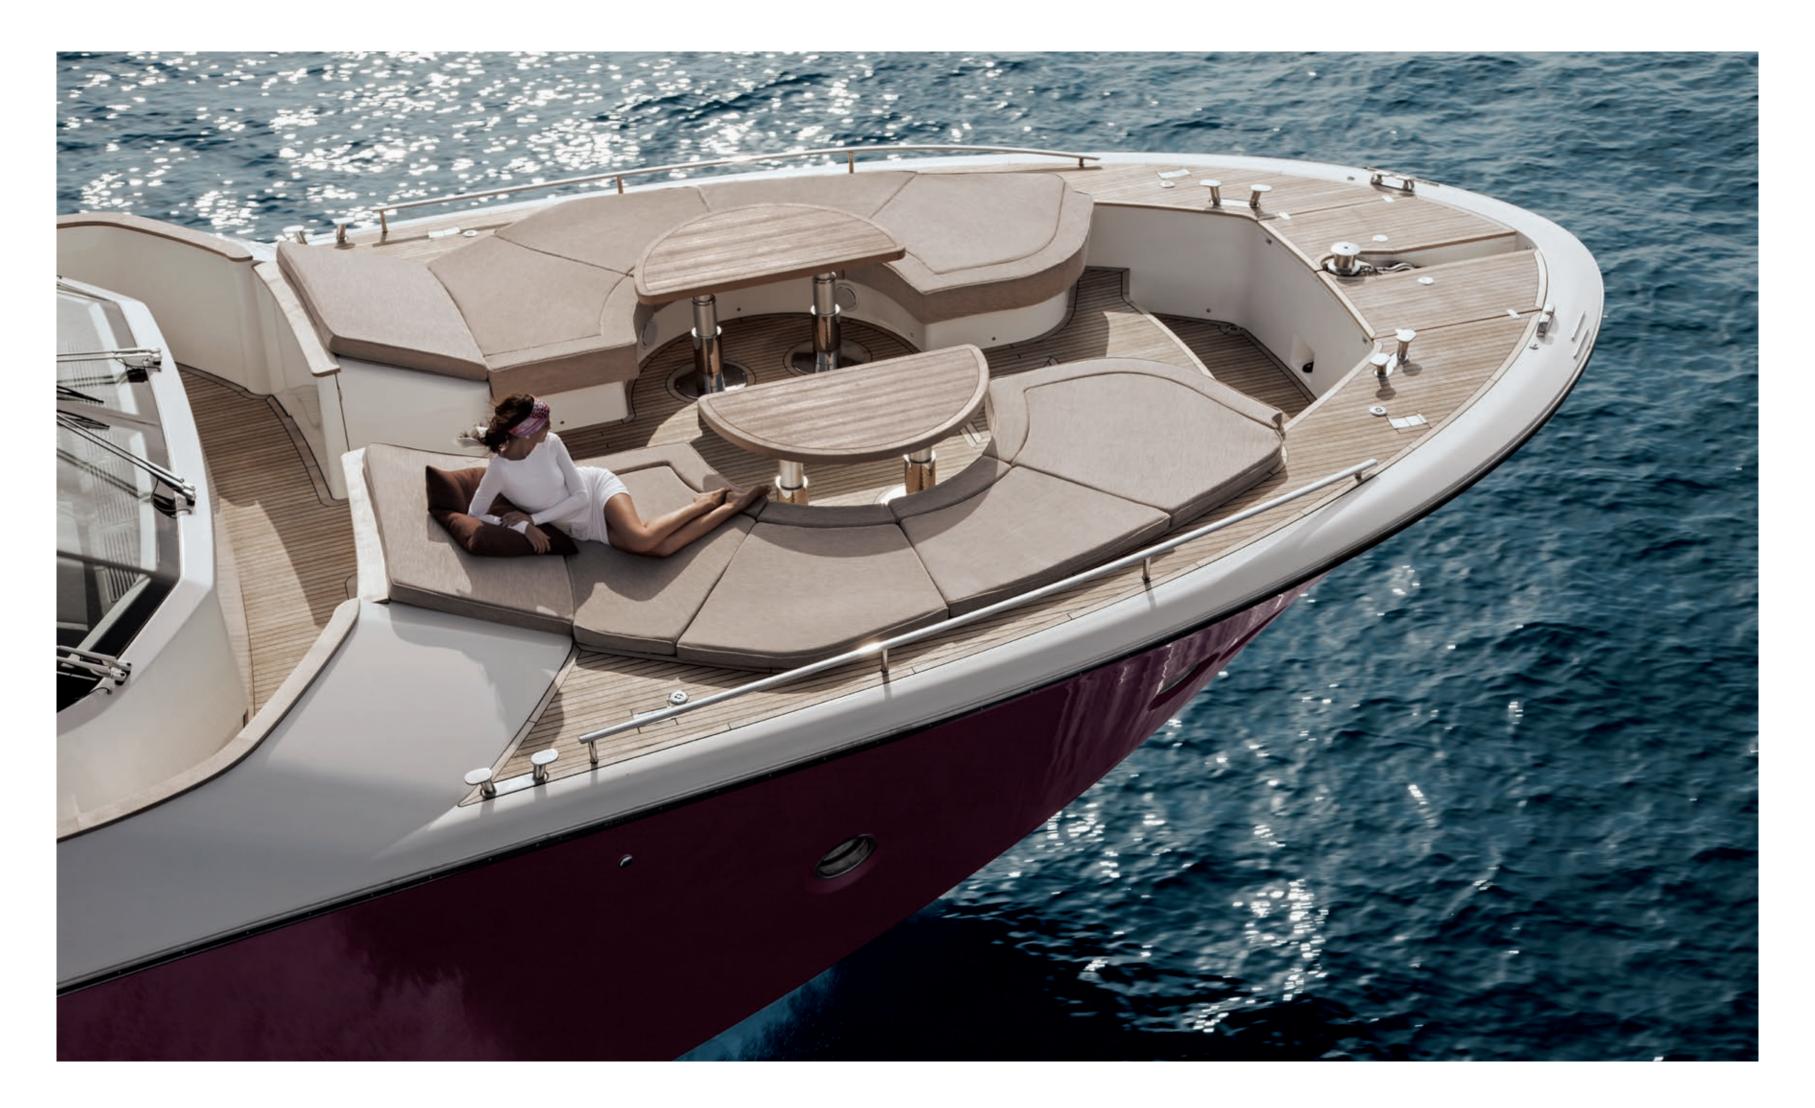

The MCY design vision can be seen both in the whole and in the details, in the deck layout as clearly as in the porthole design. The stylistic elements that best represent Monte Carlo Yachts' design concept are found in the high, flared bow and the aft section supports of the flybridge.

# TIMELESS LUXURY YACHTS

MONTECARLOYACHTS 76

Best Design Trophy Most Innovative Yacht Trophy Cannes Boat Show

Motor Boat of the Year Genoa Boat Show

Yacht & Sail - ADI Association of Industrial Design

Motor Boat of the Year London Boat Show

### MONTECARLOYACHTS 76