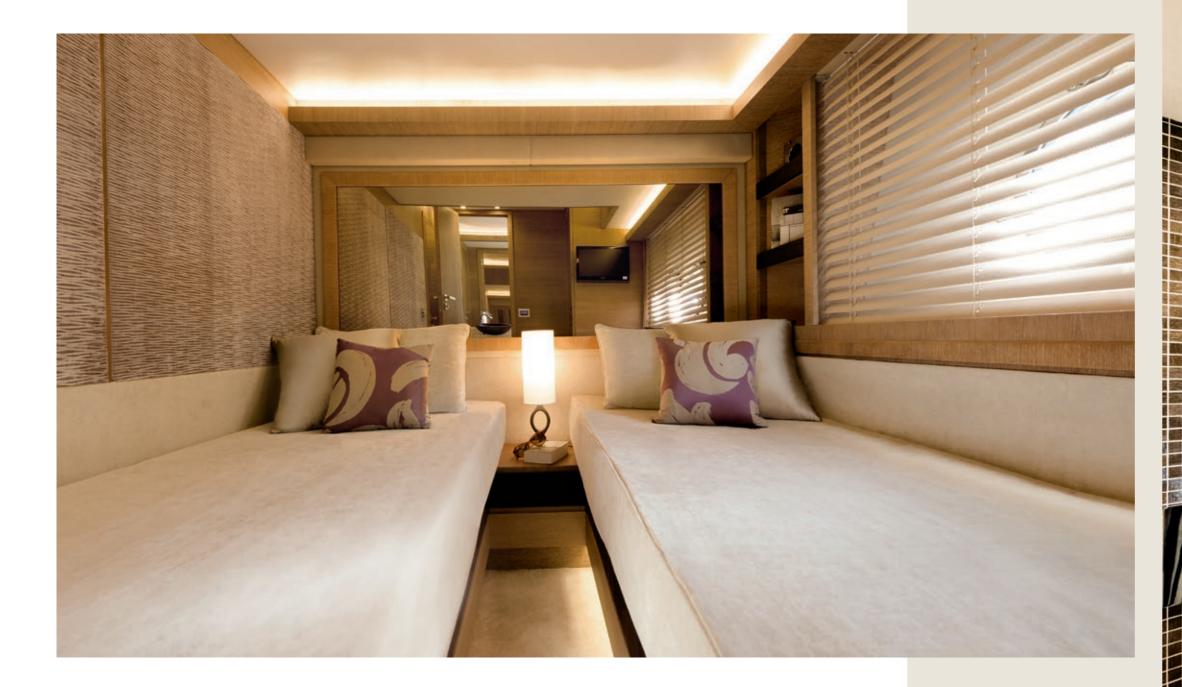

ess so as to be able to exploit its potential to the maximum and give complete expression to Monte Carlo Yachts' values.

The production process takes place inside the state-of-the-art yard at Monfalcone: covering an area of 20,000 m<sup>2</sup> strategically located with a water front with quays for around 40 berths, today it is at the very forefront of the market.



# TIMELESS LUXURY YACHTS



MONTECARLOYACHTS 76









Best Design Trophy Most Innovative Yacht Trophy Cannes Boat Show

Motor Boat of the Year Genoa Boat Show







Yacht & Sail - ADI Association of Industrial Design



Motor Boat of the Year London Boat Show



European Powerboat of the Year Düsseldorf Boat Show



**Best Production** Motor Yacht 51' to 80' Asia Boating Awards



































































### MONTECARLOYACHTS 76

## TECHNICAL SPECIFICATIONS

| Main dimensions                  |                                                            |  |
|----------------------------------|------------------------------------------------------------|--|
| Length overall (LOA)             | 23.05 m - 75 ft 7 in                                       |  |
| Maximum beam                     | 5.65 m – 18 ft 6 in                                        |  |
| Draft                            | 1.60 m - 5 ft 3 in (V Drive)   1.70 m - 5 ft 7 in (ZF Pod) |  |
| Displacement                     | 47 t Dry (V Drive)   48 t Dry (ZF Pod)                     |  |
|                                  |                                                            |  |
| Engines