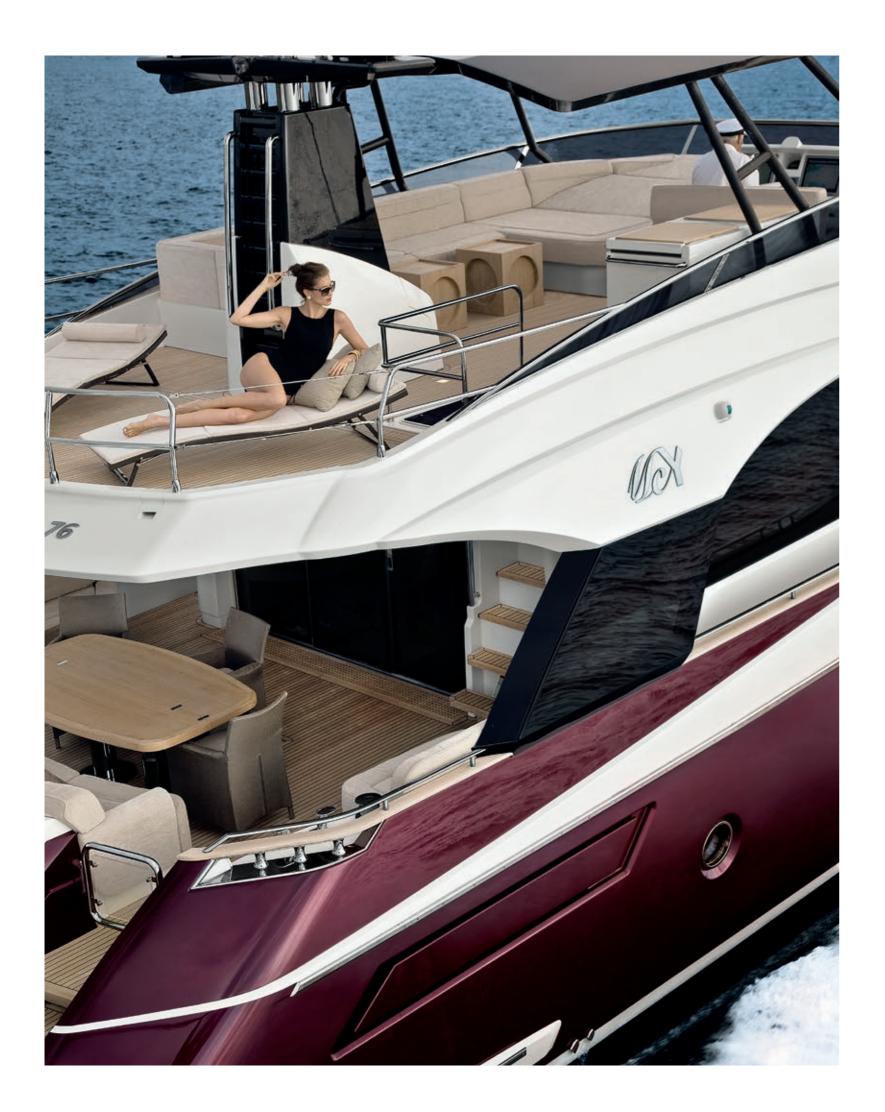

The MCY design vision can be seen both in the whole and in the details, in the deck layout as clearly as in the porthole design. The stylistic elements that best represent Monte Carlo Yachts' design concept are found in the high, flared bow and the aft section supports of the flybridge.

# TIMELESS LUXURY YACHTS

MONTECARLOYACHTS 76

Best Design Trophy Most Innovative Yacht Trophy Cannes Boat Show

Motor Boat of the Year Genoa Boat Show

Yacht & Sail - ADI Association of Industrial Design

Motor Boat of the Year London Boat Show

### MONTECARLOYACHTS 76