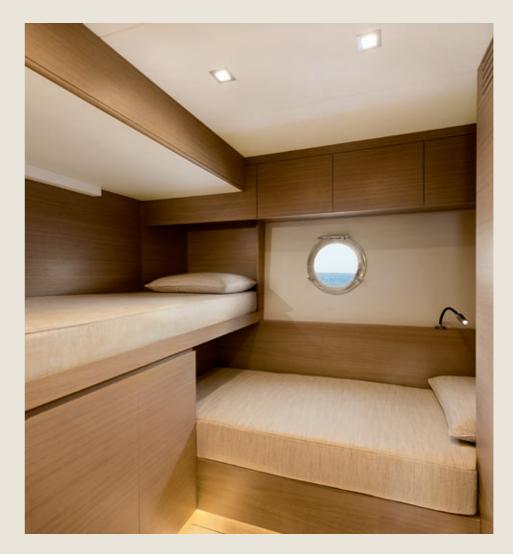

be able to exploit its potential to the maximum and give complete expression to Monte Carlo Yachts' values.

The production process takes place inside the state-of-the-art yard at Monfalcone: covering an area of 20,000 m<sup>2</sup> strategically located with a water front with quays for around 40 berths, today it is at the very forefront of the market.



# TIMELESS LUXURY YACHTS



MONTECARLOYACHTS 76









Best Design Trophy Most Innovative Yacht Trophy Cannes Boat Show

Motor Boat of the Year Genoa Boat Show







Yacht & Sail - ADI Association of Industrial Design



Motor Boat of the Year London Boat Show



European Powerboat of the Year Düsseldorf Boat Show



**Best Production** Motor Yacht 51' to 80' Asia Boating Awards



































































### MONTECARLOYACHTS 76

## TECHNICAL SPECIFICATIONS

| Main dimensions                  |                                                            |  |
|----------------------------------|------------------------------------------------------------|--|
| Length overall (LOA)             | 23.05 m - 75 ft 7 in                                       |  |
| Maximum beam                     | 5.65 m – 18 ft 6 in                                        |  |
| Draft                            | 1.60 m - 5 ft 3 in (V Drive)   1.70 m - 5 ft 7 in (ZF Pod) |  |
| Displacement                     | 47 t Dry (V Drive)   48 t Dry (ZF Pod)                     |  |
|                                  |                                                            |  |
| Engines