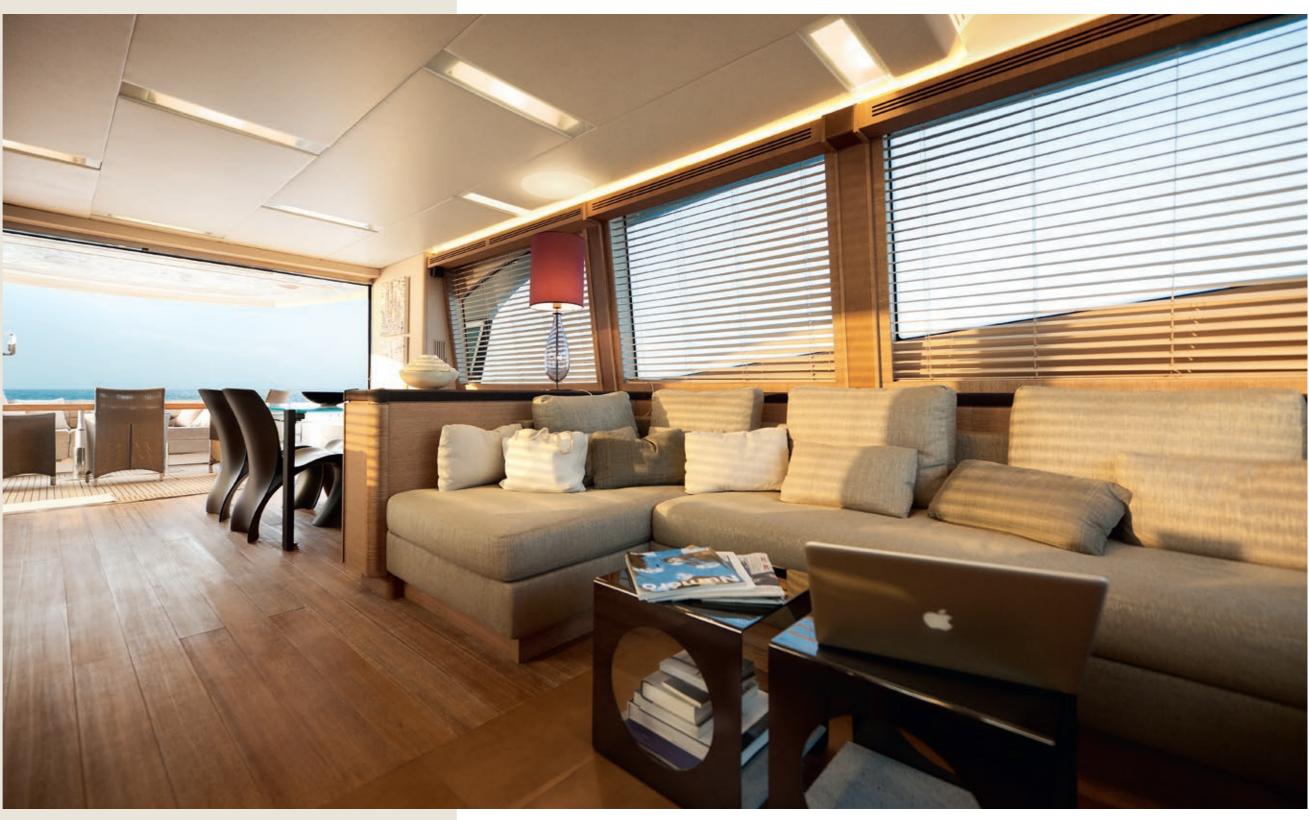

The MCY design vision can be seen both in the whole and in the details, in the deck layout as clearly as in the porthole design. The stylistic elements that best represent Monte Carlo Yachts' design concept are found in the high, flared bow and the aft section supports of the flybridge.

We worked with the mission of doing new things, not repeating previous experiences. That's why when people look at a Monte Carlo Yachts model, they will see a handsome boat that is as beautiful as it is safe and says: "let's go, let's sail". These boats have an intrinsic Mediterranean style; they are so "naturally" refined that we don't want or have to define them as minimalist. We prefer to speak about simplicity instead: a word that's fresher and less abused.